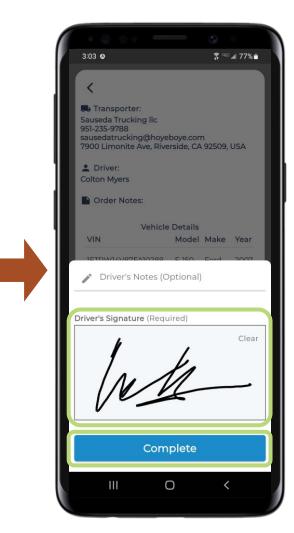

## STEP 12. DRIVER SIGNS THE BILL OF LADING (BOL)

Tap Add Driver's Signature.

Tap **Sign**.

## Sign your name, then tap Complete.