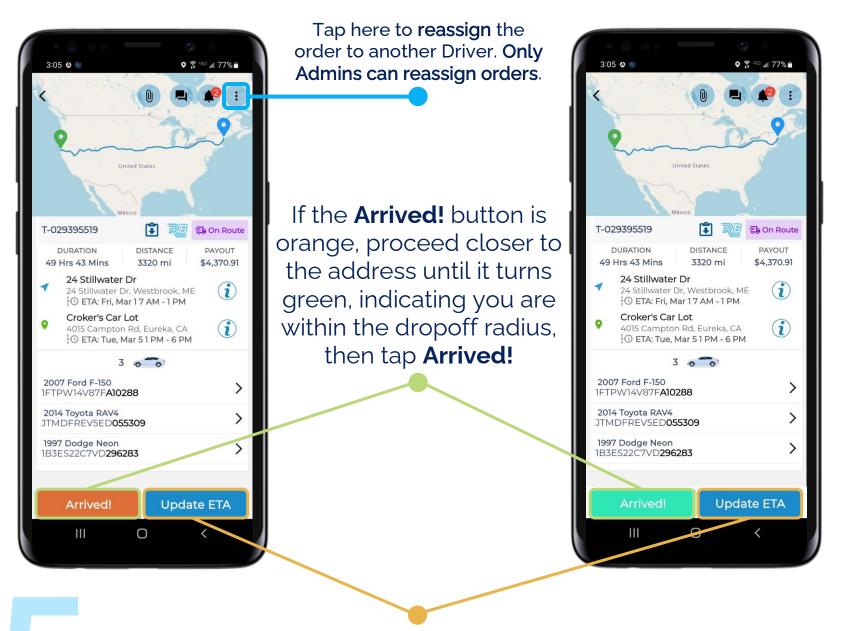

#### **STEP 10. ARRIVE AT PICKUP**

If you need to update your ETA, tap **Update ETA**.

#### **STEP 15. ARRIVE AT DROPOFF**

If you need to update your ETA, tap **Update ETA**.