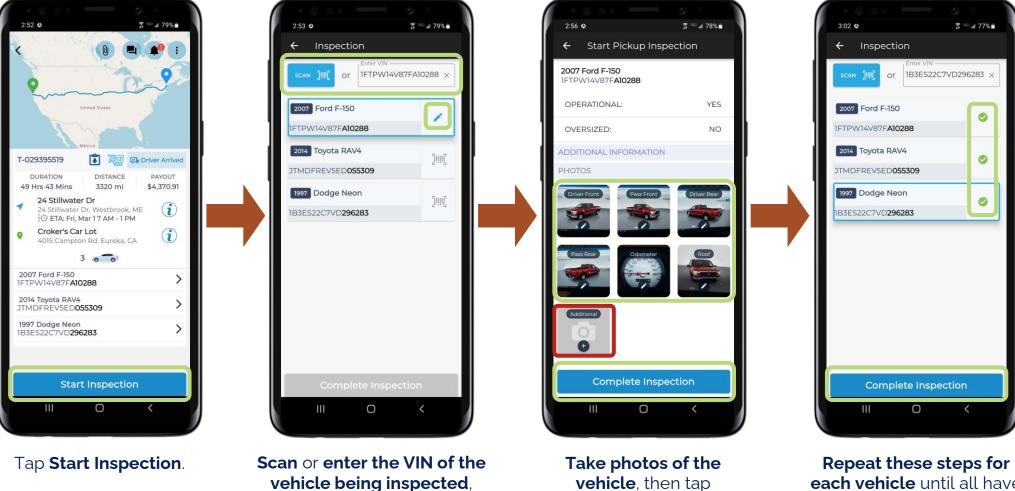

#### **STEP 11. COMPLETE PICKUP INSPECTION**

then tap its 🖍 icon.

each vehicle until all have the icon, then tap Complete Inspection.

11

When completing an inspection, photograph & mark any damages under **Additional** using **AIAG Damage Codes**.

**Complete Inspection**.