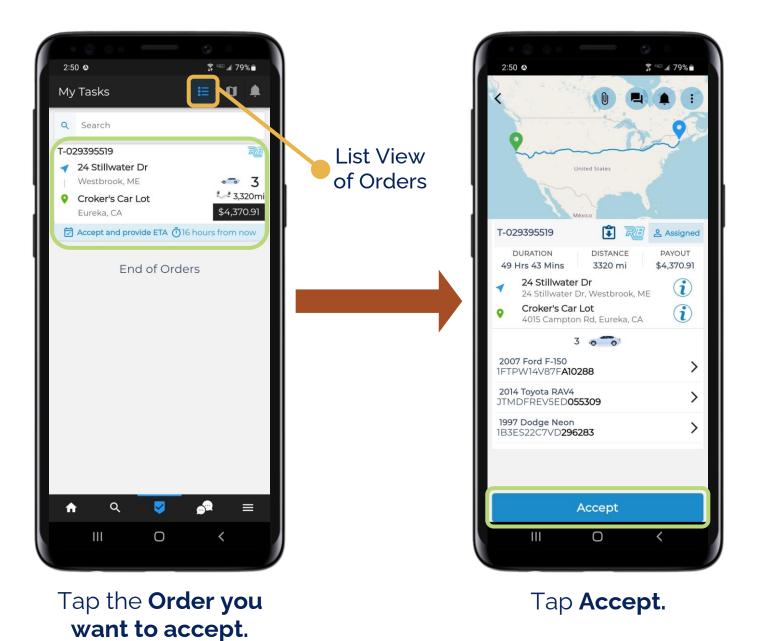

All the RunBuggy Mobile App to access your device's location in the background

Tap Allow all the time.

NI 🛪 🖙 🖬 94% 🗎





## **STEP 5. HOME SCREEN**

This is your home 2:34 🛯 🗊 🔤 📶 81% 💼 RunBuggy Co screen where you Welcome Colton can see your order details & metrics. \$1,259.38 COMPLETED ORDERS \$ INCOME (CURRENT MONTH 0 ORDERS FOR PICKUP View your View your Notifications. 0 Tasks. ORDERS FOR DROP-OFF 29 ORDERS FOR ASSIGNMENT Search all 0 Orders. View your PREFERRED ORDERS Settings. 0 ORDERS COMPLETED TODAY Navigate to 94 SIGNED ORDERS Home screen. Q  $\checkmark$ ≡ Ш 0



## **STEP 6. SEARCHING FOR ORDERS**



#### Search All Orders





#### **Search Unassigned Orders**



#### **Search Assigned Orders**



## **STEP 7. ORDER INFORMATION**



RunBuggy

#### **STEP 8. ACCEPT ORDER**





8

#### **STEP 9. SET PICKUP ARRIVAL WINDOW**



Tap your **arrival window**, then tap **Submit**.





#### **STEP 10. ARRIVE AT PICKUP**



If you need to update your ETA, tap **Update ETA**.



#### **STEP 11. COMPLETE PICKUP INSPECTION**

then tap its 🖍 icon.



each vehicle until all have the icon, then tap Complete Inspection.

11

When completing an inspection, photograph & mark any damages under **Additional** using **AIAG Damage Codes**.

**Complete Inspection**.



## STEP 12. DRIVER SIGNS THE BILL OF LADING (BOL)



Tap Add Driver's Signature.





Tap **Sign**.



## Sign your name, then tap Complete.



## STEP 13. SHIPPER SIGNS THE BILL OF LADING (BOL)



#### **STEP 14. SET DROPOFF ARRIVAL WINDOW**



Tap your **arrival window**, then tap **Submit**.





#### **STEP 15.