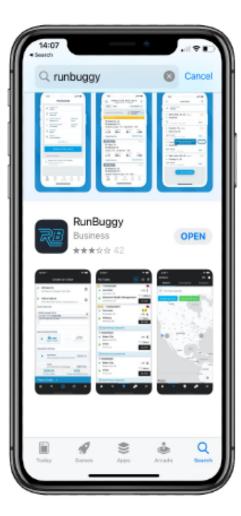

## **STEP 1. DOWNLOAD THE RUNBUGGY APP**

| play.google.com                 |   | 4 |
|---------------------------------|---|---|
| runbuggy                        | Q | × |
| Apps                            |   |   |
| RunBuggy<br>RunBuggy<br>* * * * |   |   |
| $\leftarrow \rightarrow +$ 4    |   |   |
|                                 |   |   |