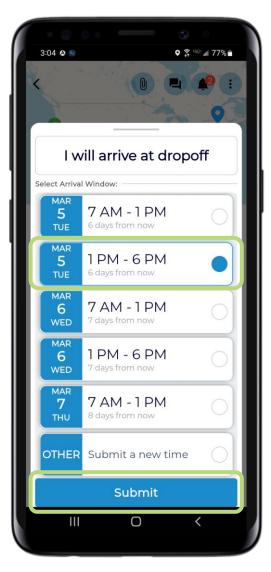

#### **STEP 14. SET DROPOFF ARRIVAL WINDOW**

Tap your **arrival window**, then tap **Submit**.

#### **STEP 15. ARRIVE AT DROPOFF**

If you need to update your ETA, tap **Update ETA**.