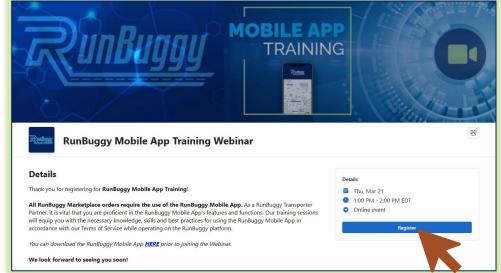

icle, then tap **Complete Inspection**.

each vehicle until all have the 📀 icon, then tap **Complete Inspection**.



When completing an inspection, photograph & mark any damages under Additional using AIAG Damage Codes.



## **STEP 17.** DRIVER SIGNS BILL OF LADING (BOL)



Tap Sign.

Tap Add Driver's Signature.







Clear

## **STEP 18. CUSTOMER SIGNS BILL OF LADING (BOL)**



#### **STEP 19. GET PAID!**

19

# Your payment is direct deposited to your bank account.





#### ADDITIONAL RESOURCES

Have more questions or need additional help? Click the buttons below to access the **Hitch Support Site** or to register for a **RunBuggy Mobile App Training Webinar**.

If you haven't already, scan the QR code below to **download the RunBuggy Mobile App**.



#### **RunBuggy Support Site**



#### RunBuggy Mobile App Training Webinar



#### Download the RunBuggy Mobile App



RunBuggy\_NewDriverGuide\_v3.0\_11072024 | Copyright © 2024 RunBuggy OMI, Inc. All Rights Reserved. RunBuggy Confidential Information - Subject to NDA