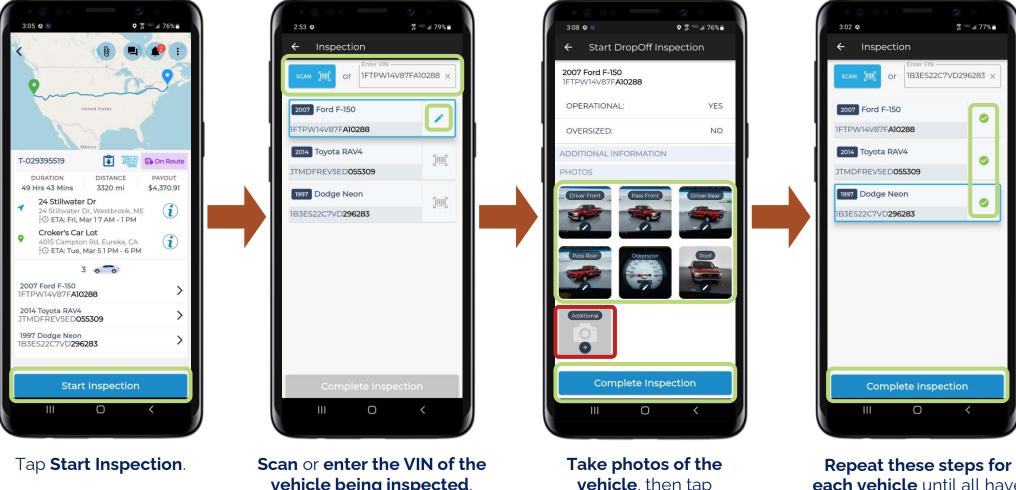

#### **STEP 11. COMPLETE PICKUP INSPECTION**

then tap its 🖍 icon.

each vehicle until all have the icon, then tap Complete Inspection.

11

When completing an inspection, photograph & mark any damages under **Additional** using **AIAG Damage Codes**.

**Complete Inspection**.

#### **STEP 16. COMPLETE DROPOFF INSPECTION**

vehicle being inspected, then tap its 📀 icon.

vehicle, then tap **Complete Inspection**.

each vehicle until all have the 📀 icon, then tap **Complete Inspection**.

When completing an inspection, photograph & mark any damages under Additional using AIAG Damage Codes.