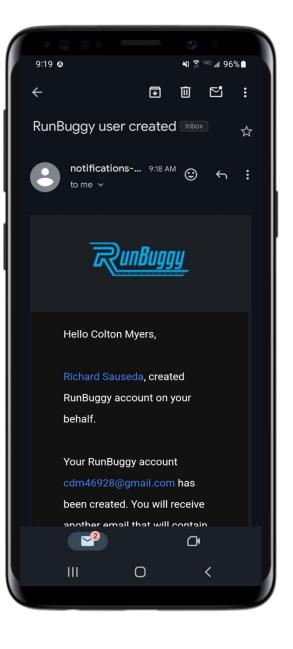

#### **STEP 2. CHECK YOUR EMAIL**

# You will receive an email indicating that your account has been created.