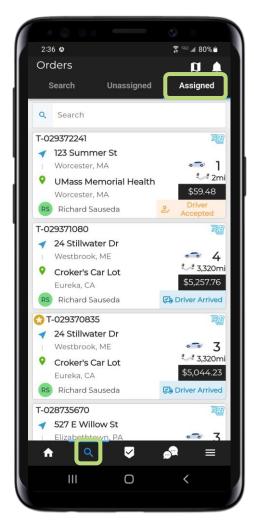

*STEP 4. ENABLE LOCATION**



Allow the RunBuggy Mobile App to access your precise location while using the App.

All the RunBuggy Mobile App to access your device's location in the background

Tap Allow all the time.

NI 🛪 🖙 🖬 94% 🗎





## **STEP 5. HOME SCREEN**

This is your home 2:34 🛯 🗊 🔤 📶 81% 💼 RunBuggy Co screen where you Welcome Colton can see your order details & metrics. \$1,259.38 COMPLETED ORDERS \$ INCOME (CURRENT MONTH 0 ORDERS FOR PICKUP View your View your Notifications. 0 Tasks. ORDERS FOR DROP-OFF 29 ORDERS FOR ASSIGNMENT Search all 0 Orders. View your PREFERRED ORDERS Settings. 0 ORDERS COMPLETED TODAY Navigate to 94 SIGNED ORDERS Home screen. Q  $\checkmark$ ≡ Ш 0



## **STEP 6. SEARCHING FOR ORDERS**



#### Search All Orders





#### **Search Unassigned Orders**



#### **Search Assigned Orders**



## **STEP 7. ORDER INFORMATION**



RunBuggy

#### **STEP 8. ACCEPT ORDER**





8

#### **STEP 9. SET PICKUP ARRIVAL WINDOW**



Tap your **arrival window**, then tap **Submit**.





#### **STEP 10. ARRIVE AT PICKUP**



If you need to update your ETA, tap **Update ETA**.



#### **STEP 11. COMPLETE PICKUP INSPECTION**

then tap its 🖍 icon.



each vehicle until all have the icon, then tap Complete Inspection.

11

When completing an inspection, photograph & mark any damages under **Additional** using **AIAG Damage Codes**.

**Complete Inspection**.



## STEP 12. DRIVER SIGNS THE BILL OF LADING (BOL)



Tap Add Driver's Signature.





Tap **Sign**.



## Sign your name, then tap Complete.



## STEP 13. SHIPPER SIGNS THE BILL OF LADING (BOL)



####