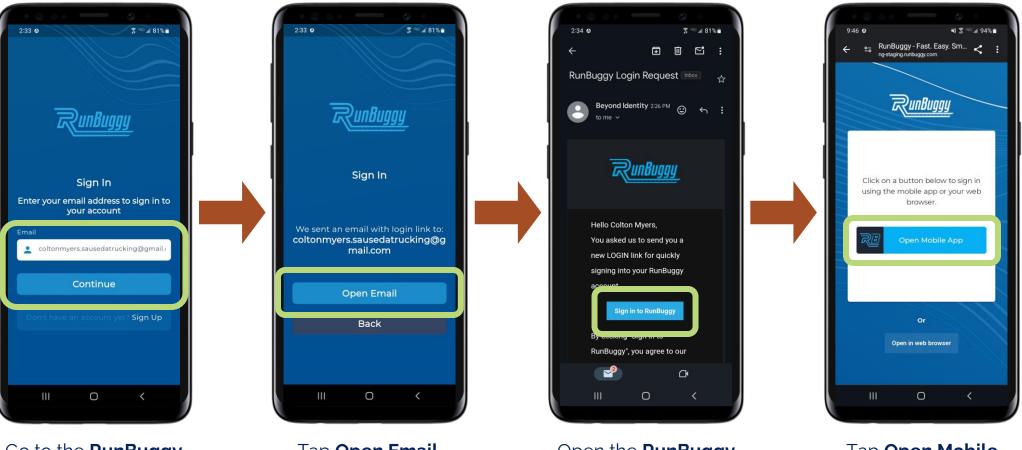

## **STEP 3. SIGN IN WITH PASSWORDLESS TECHNOLOGY**

Go to the **RunBuggy** Mobile App & enter the email associated with your account.

Tap Open Email.

Open the **RunBuggy** Login Request email & tap Sign in to RunBuggy. Tap Open Mobile App.

The RunBuggy Mobile App utilizes **passwordless** technology. An email with a sign in link will be sent to the email address associated with your account.