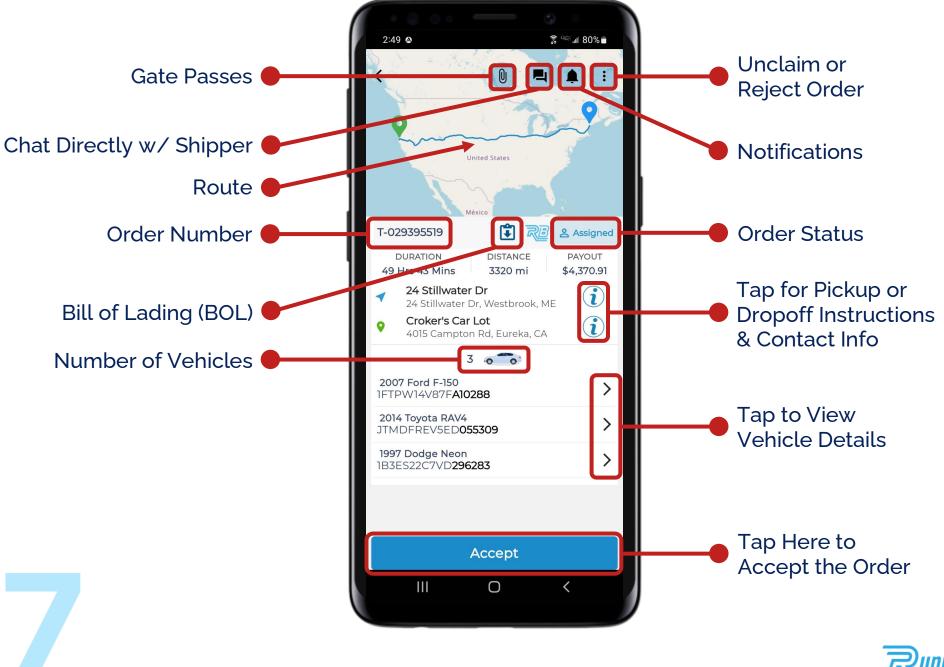

our precise location while using the App.

All the RunBuggy Mobile App to access your device's location in the background

Tap Allow all the time.

NI 🛪 🖙 🖬 94% 🗎





## **STEP 5. HOME SCREEN**

This is your home 2:34 🛯 🗊 🔤 📶 81% 💼 RunBuggy Co screen where you Welcome Colton can see your order details & metrics. \$1,259.38 COMPLETED ORDERS \$ INCOME (CURRENT MONTH 0 ORDERS FOR PICKUP View your View your Notifications. 0 Tasks. ORDERS FOR DROP-OFF 29 ORDERS FOR ASSIGNMENT Search all 0 Orders. View your PREFERRED ORDERS Settings. 0 ORDERS COMPLETED TODAY Navigate to 94 SIGNED ORDERS Home screen. Q  $\checkmark$ ≡ Ш 0



## **STEP 6. SEARCHING FOR ORDERS**



#### Search All Orders





#### **Search Unassigned Orders**



#### **Search Assigned Orders**



## **STEP 7. ORDER INFORMATION**



RunBuggy

#### **STEP 8. ACCEPT ORDER**





8

#### **STEP 9. SET PICKUP ARRIVAL WINDOW**



Tap your **arrival window**, then tap **Submit**.





#### **STEP 10. ARRIVE AT PICKUP**



If you need to update your ETA, tap **Update ETA**.



#### **STEP 11. COMPLETE PICKUP INSPECTION**

then tap its 🖍 icon.



each vehicle until all have the icon, then tap Complete Inspection.

11

When completing an inspection, photograph & mark any damages under **Additional** using **AIAG Damage Codes**.

**Complete Inspection**.



## STEP 12. DRIVER SIGNS THE BILL OF LADING (BOL)



Tap Add Driver's Signature.





Tap **Sign**.



## Sign your name, then tap Complete.



## STEP 13. SHIPPER SIGNS THE BILL OF LADING (BOL)



#### **STEP 14. SET DROPOFF ARRIVAL WINDOW**



Tap your **arrival window**