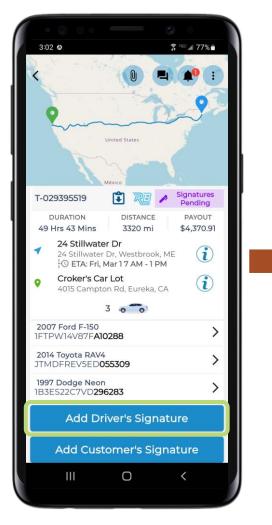

## STEP 12. DRIVER SIGNS THE BILL OF LADING (BOL)

Tap Add Driver's Signature.

Tap **Sign**.

## Sign your name, then tap Complete.