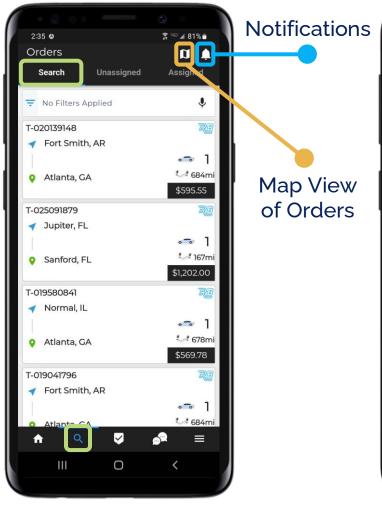

e sent to the email address associated with your account.



## **STEP 4. ENABLE LOCATION**



Allow the RunBuggy Mobile App to access your precise location while using the App.

All the RunBuggy Mobile App to access your device's location in the background

Tap Allow all the time.

NI 🛪 🖙 🖬 94% 🗎





## **STEP 5. HOME SCREEN**

This is your home 2:34 🛯 🗊 🔤 📶 81% 💼 RunBuggy Co screen where you Welcome Colton can see your order details & metrics. \$1,259.38 COMPLETED ORDERS \$ INCOME (CURRENT MONTH 0 ORDERS FOR PICKUP View your View your Notifications. 0 Tasks. ORDERS FOR DROP-OFF 29 ORDERS FOR ASSIGNMENT Search all 0 Orders. View your PREFERRED ORDERS Settings. 0 ORDERS COMPLETED TODAY Navigate to 94 SIGNED ORDERS Home screen. Q  $\checkmark$ ≡ Ш 0



## **STEP 6. SEARCHING FOR ORDERS**



#### Search All Orders





#### **Search Unassigned Orders**



#### **Search Assigned Orders**



## **STEP 7. ORDER INFORMATION**



RunBuggy

#### **STEP 8. ACCEPT ORDER**





8

#### **STEP 9. SET PICKUP ARRIVAL WINDOW**



Tap your **arrival window**, then tap **Submit**.





#### **STEP 10. ARRIVE AT PICKUP**



If you need to update your ETA, tap **Update ETA**.



#### **STEP 11. COMPLETE PICKUP INSPECTION**

then tap its 🖍 icon.



each vehicle until all have the icon, then tap Complete Inspection.

11

When completing an inspection, photograph & mark any damages under **Additional** using **AIAG Damage Codes**.

**Complete Inspection**.



## STEP 12. DRIVER SIGNS THE BILL OF LADING (BOL)



Tap Add Driver's Signature.





Tap **Sign**.



## Sign your name, then tap Comple