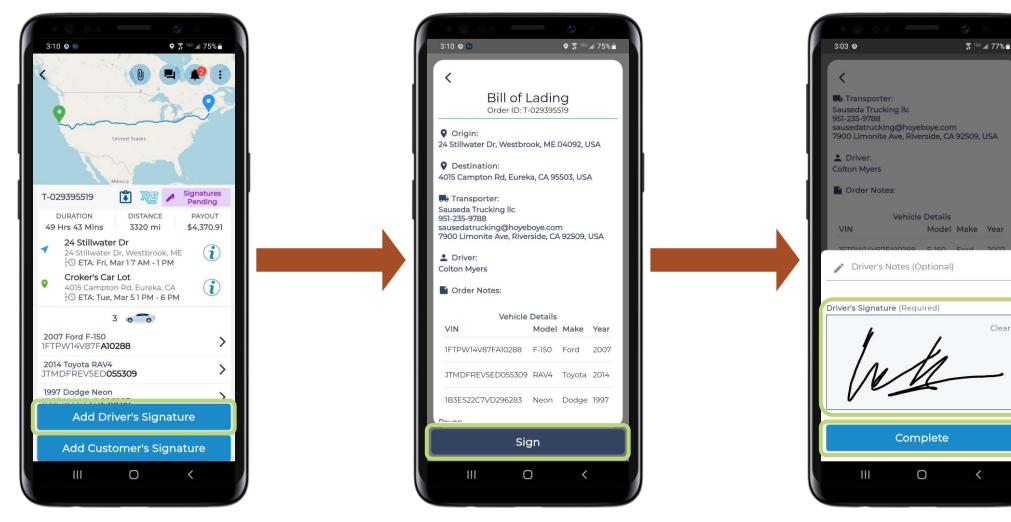

## STEP 12. DRIVER SIGNS THE BILL OF LADING (BOL)

Tap Add Driver's Signature.

Tap **Sign**.

## Sign your name, then tap Complete.

## **STEP 17.** DRIVER SIGNS BILL OF LADING (BOL)

Tap Sign.

Tap Add Driver's Signature.

Clear