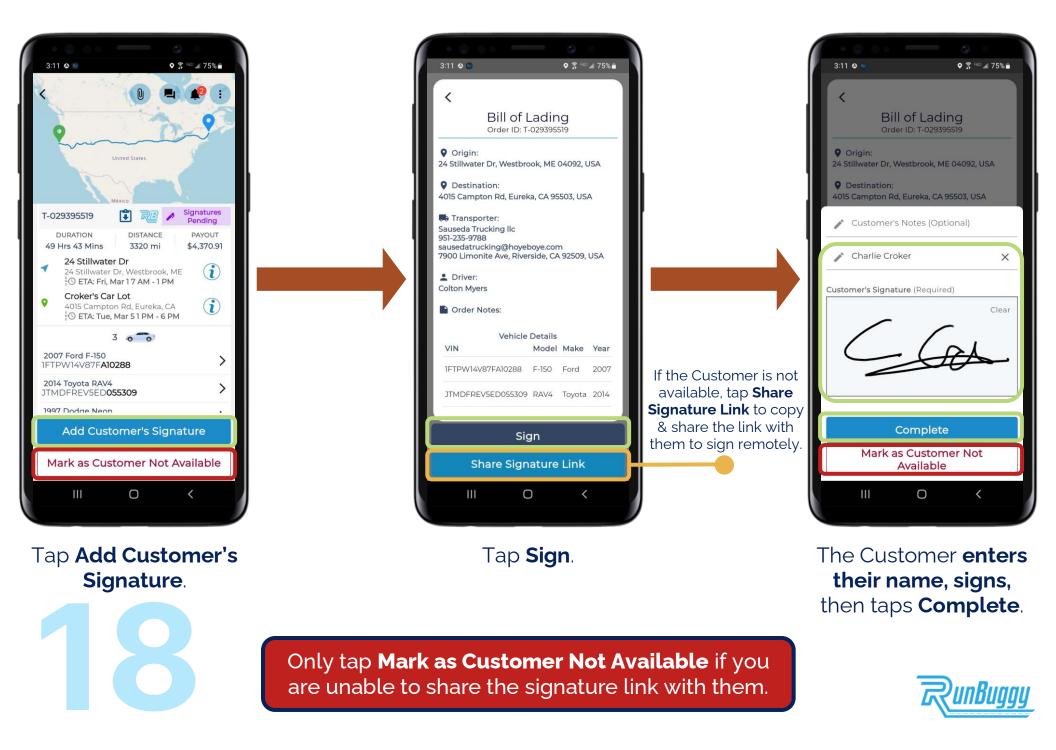

re.





Tap **Sign**.



## Sign your name, then tap Complete.



## STEP 13. SHIPPER SIGNS THE BILL OF LADING (BOL)



#### **STEP 14. SET DROPOFF ARRIVAL WINDOW**



Tap your **arrival window**, then tap **Submit**.





#### **STEP 15. ARRIVE AT DROPOFF**



If you need to update your ETA, tap **Update ETA**.



#### **STEP 16. COMPLETE DROPOFF INSPECTION**



vehicle being inspected, then tap its 📀 icon.

vehicle, then tap **Complete Inspection**.

each vehicle until all have the 📀 icon, then tap **Complete Inspection**.



When completing an inspection, photograph & mark any damages under Additional using AIAG Damage Codes.



## **STEP 17.** DRIVER SIGNS BILL OF LADING (BOL)



Tap Sign.

Tap Add Driver's Signature.







Clear

## **STEP 18. CUSTOMER SIGNS BILL OF LADING (BOL)**



#### **STEP 19. GET PAID!**

19

# Your payment is direct deposited to your bank account.





#### ADDITIONAL RESOURCES

Have more questions or need additional help? Click the buttons below to access the **Hitch Support Site** or to register for a **RunBuggy Mobile App Training Webinar**.

If you haven't already, scan the QR code below to **download the RunBuggy Mobile App**.



#### **RunBuggy Support Site**



#### RunBuggy Mobile App Training Webinar



#### Download the RunBuggy Mobile App



RunBuggy\_NewDriverGuide\_v3.0\_11072024 | Copyright © 2024 RunBuggy OMI, Inc. All Rights Reserved. RunBuggy Confidential Information - Subject to NDA