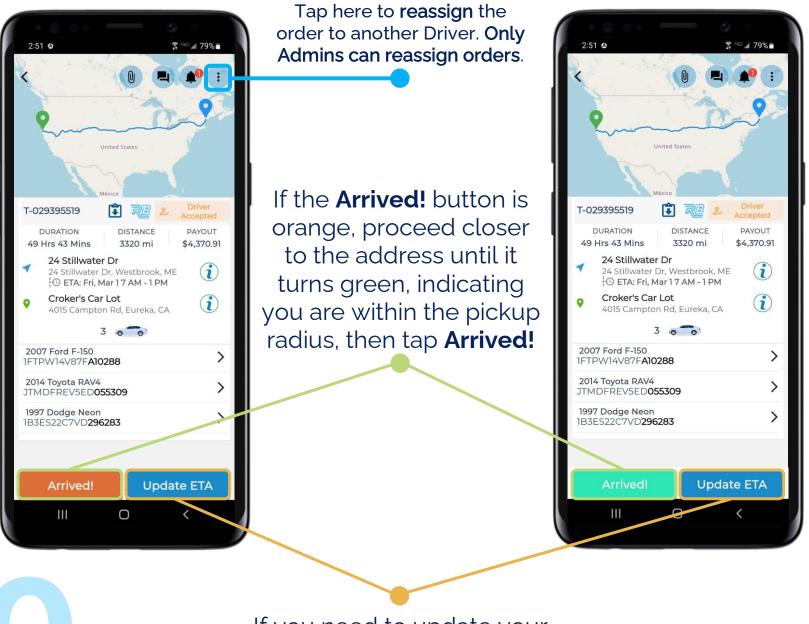

#### **STEP 10. ARRIVE AT PICKUP**

If you need to update your ETA, tap **Update ETA**.