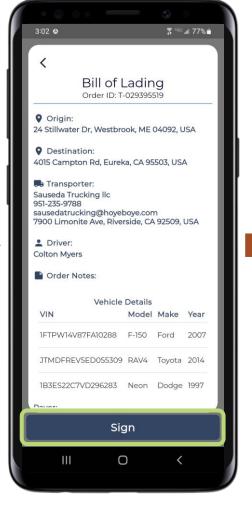

## STEP 12. DRIVER SIGNS THE BILL OF LADING (BOL)

Tap Add Driver's Signature.

Tap **Sign**.

## Sign your name, then tap Complete.