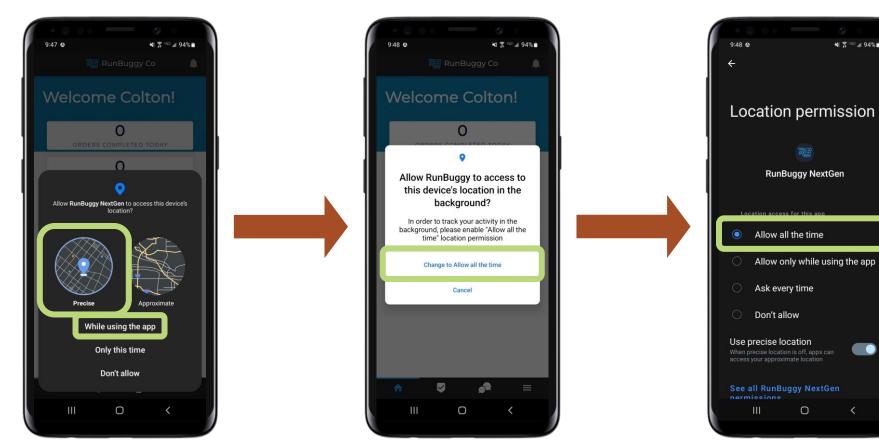

## **STEP 4. ENABLE LOCATION**

Allow the RunBuggy Mobile App to access your precise location while using the App.

All the RunBuggy Mobile App to access your device's location in the background

Tap Allow all the time.