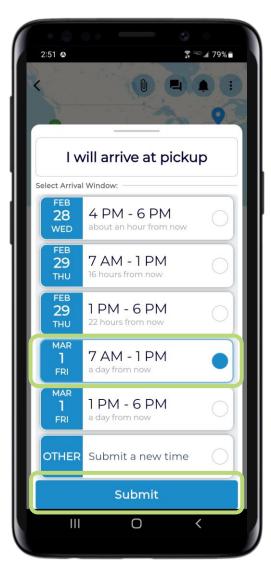

#### **STEP 9. SET PICKUP ARRIVAL WINDOW**

Tap your **arrival window**, then tap **Submit**.