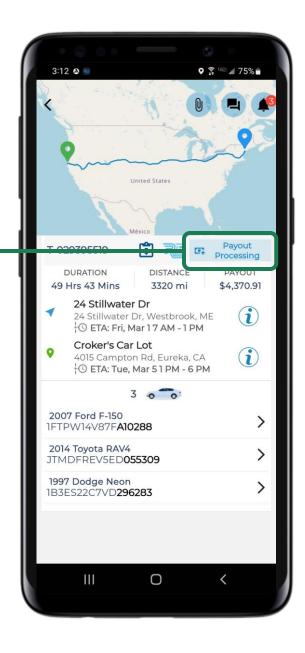

#### **STEP 19. GET PAID!**

19

# Your payment is direct deposited to your bank account.