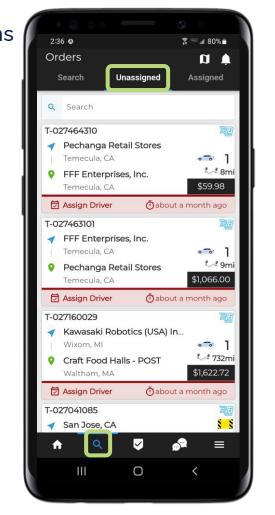

associated with your account.



## **STEP 4. ENABLE LOCATION**



Allow the RunBuggy Mobile App to access your precise location while using the App.

All the RunBuggy Mobile App to access your device's location in the background

Tap Allow all the time.

NI 🛪 🖙 🖬 94% 🗎





## **STEP 5. HOME SCREEN**

This is your home 2:34 🛯 🗊 🔤 📶 81% 💼 RunBuggy Co screen where you Welcome Colton can see your order details & metrics. \$1,259.38 COMPLETED ORDERS \$ INCOME (CURRENT MONTH 0 ORDERS FOR PICKUP View your View your Notifications. 0 Tasks. ORDERS FOR DROP-OFF 29 ORDERS FOR ASSIGNMENT Search all 0 Orders. View your PREFERRED ORDERS Settings. 0 ORDERS COMPLETED TODAY Navigate to 94 SIGNED ORDERS Home screen. Q  $\checkmark$ ≡ Ш 0



## **STEP 6. SEARCHING FOR ORDERS**



#### Search All Orders





#### **Search Unassigned Orders**



#### **Search Assigned Orders**



## **STEP 7. ORDER INFORMATION**



RunBuggy

#### **STEP 8. ACCEPT ORDER**





8

#### **STEP 9. SET PICKUP ARRIVAL WINDOW**



Tap your **arrival window**, then tap **Submit**.





#### **STEP 10. ARRIVE AT PICKUP**



If you need to update your ETA, tap **Update ETA**.



#### **STEP 11. COMPLETE PICKUP INSPECTION**

then tap its 🖍 icon.



each vehicle until all have the icon, then tap Complete Inspection.

11

When completing an inspection, photograph & mark any damages under **Additional** using **AIAG Damage Codes**.

**Complete Inspection**.



## STEP 12. DRIVER SIGNS THE BILL OF LADING (BOL)



Tap Add Driver's Signature.





Tap **Sign**.



## Sign your name, then tap Complete.



## STEP 13. SHIPPER S