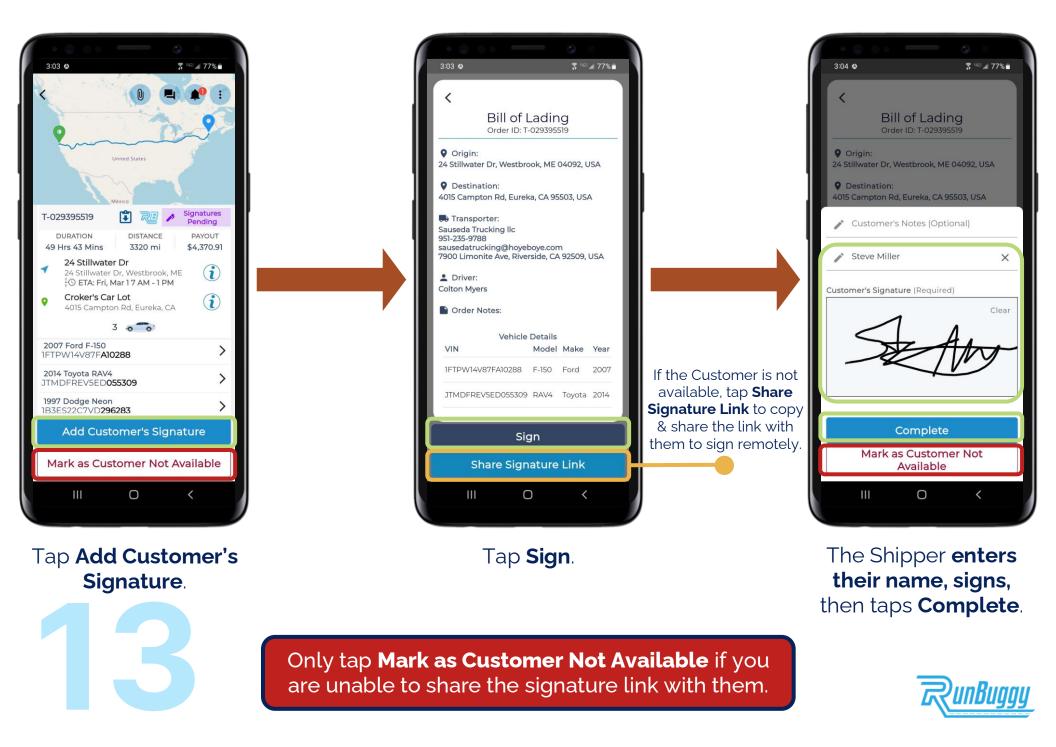

rs**



#### **Search Assigned Orders**



## **STEP 7. ORDER INFORMATION**



RunBuggy

#### **STEP 8. ACCEPT ORDER**





8

#### **STEP 9. SET PICKUP ARRIVAL WINDOW**



Tap your **arrival window**, then tap **Submit**.





#### **STEP 10. ARRIVE AT PICKUP**



If you need to update your ETA, tap **Update ETA**.



#### **STEP 11. COMPLETE PICKUP INSPECTION**

then tap its 🖍 icon.



each vehicle until all have the icon, then tap Complete Inspection.

11

When completing an inspection, photograph & mark any damages under **Additional** using **AIAG Damage Codes**.

**Complete Inspection**.



## STEP 12. DRIVER SIGNS THE BILL OF LADING (BOL)



Tap Add Driver's Signature.





Tap **Sign**.



## Sign your name, then tap Complete.



## STEP 13. SHIPPER SIGNS THE BILL OF LADING (BOL)



#### **STEP 14. SET DROPOFF ARRIVAL WINDOW**



Tap your **arrival window**, then tap **Submit**.





#### **STEP 15. ARRIVE AT DROPOFF**



If you need to update your ETA, tap **Update ETA**.



#### **STEP 16. COMPLETE DROPOFF INSPECTION**



vehicle being inspected, then tap its 📀 icon.

vehicle, then tap **Complete Inspection**.

each vehicle until all have the 📀 icon, then tap **Complete Inspection**.



When completing an inspection, photograph & mark any damages under Additional using AIAG Damage Codes.



## **STEP 17.** DRIVER SIGNS BILL OF LADING (BOL)



Tap Sign.

Tap Add Driver's Signature.







Clear

## **STEP 18. CUSTOMER SIGNS BILL OF LADING (BOL)**



#### **STEP 19. GET PAID!**

19

# Your payment is direct deposited to your bank account.





#### ADDITIONAL RESOUR