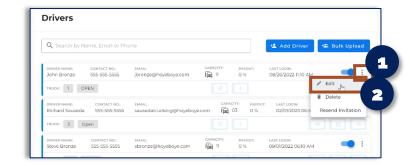

#### TO EDIT TRANSPORTER USER INFORMATION

- 1. Click the three dots | located to the right of the selected user
- 2. Select Edit from the drop down list

The window **Edit Driver** will appear.

#### **EDIT INFORMATION**

- 1. Edit User information where needed
- 2. Click Save when finished