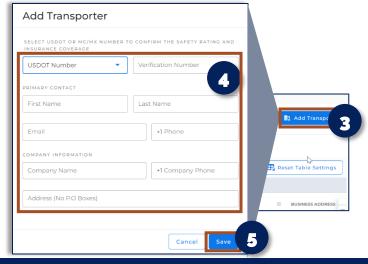

- 4. Click Add Transporter
- 5. **Enter** Transporter information:
  - USDOT Number (Optional)
  - Verification Number (Optional)
  - First name, Last name
  - Email
  - Phone
  - Company Information
  - Address
- 6. Click **Save** to save Transporter information