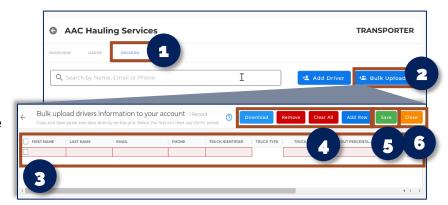

#### TO BULK UPLOAD DRIVERS INFORMATION

- 1. Click the **Drivers Tab**
- 2. Click Bulk Upload

The Bulk Upload screen will appear.

Copy and paste Excel data directly on the grid.

**NOTE:** Make sure Excel data includes the above-mentioned information when adding a Driver.

 Download, Remove, Clear All, Add Rows if needed