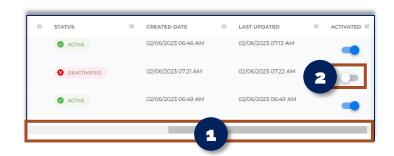

#### TO DEACTIVATE A TRANSPORTER ACCOUNT

- From the transporter account row, scroll to the right
- 2. Once under the Activated column, toggle to the left to deactivate