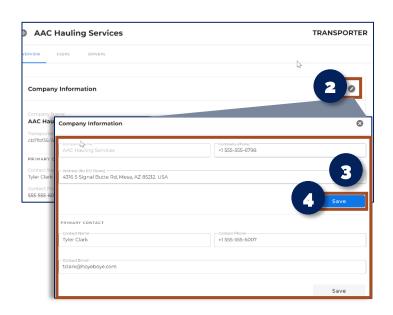

#### TO EDIT A TRANSPORTER ACCOUNT

 Select a transporter account to edit from the transporter list

The selected transporter account will display.

- 2. Click the edit ic to edit the transporter account information regarding Company Information
- 3. Edit the information that is not grayed out

4. Click **Save** to save your edits

A green box will appear when edits made successfully.