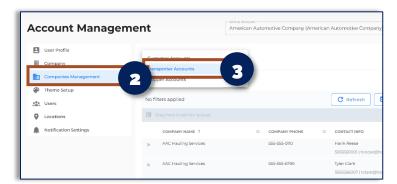

#### TO ADD A TRANSPORTER ACCOUNT

- Select parent account to manage the TMS account from the drop down list
- 2. Click Companies Management
- Select Transporter Accounts from the drop down menu

Transporter Accounts screen will appear.