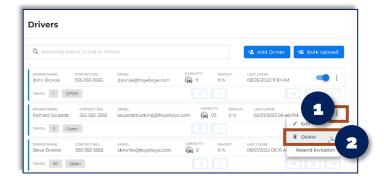

#### TO REMOVE DRIVER'S FROM PLATFORM

- 3. Click the three dots located to the right of the selected user
- 4. **Click Remove** to remove driver from the platform

A confirmation pop-up will appear.