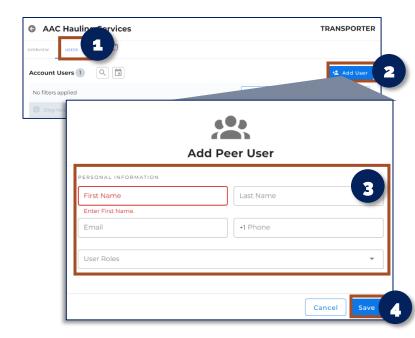

#### TO ADD A USER FOR A TRANSPORTER ACCOUNT

- 1. Click the Users tab
- 2. Click Add User
- 3. Enter Add Peer User information
  - First Name
  - Last Name
  - Phone
  - Email Address
  - User Roles
- 4. Click **Save** to save your added user