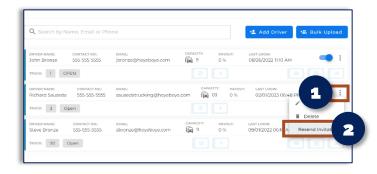

#### TO RESEND DRIVERS'S INVITATION

- 1. Click the three dots i located to the right of the selected user
- 2. **Click Resend Invitation** to driver to join the platform

A confirmation pop-up will appear.