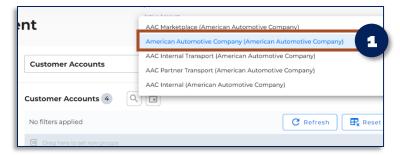

#### FROM THE HITCH DASHBOARD

- 1. At the top right corner, click your username
- 2. From the dropdown list, click **Account Management**

The Account Management screen will display.

# Account Management Active Account American Automotive Company (American Automotiv Notification Settings User Management User Management Company Company Companies Managem. Basic Information Provide the NAME you would like the customer to see Users Company First Name Bob Logout Fince Number 11 555-555-4654 Company Management Enable Support Logout Company Management Enable Support Logout Company Management Enable Support Logout Company Management Company Management Enable Support Logout Company Management Company Management Company Management Enable Support Logout Company Management Company Management Enable Support Logout Company Management Company Management Enable Support Logout Company Management Company Management Company Management Company Management Company Management Enable Support Logout Company Management Company Management Company Management Company Management Enable Support Logout Company Management Enable Support Logout Company Management Compa