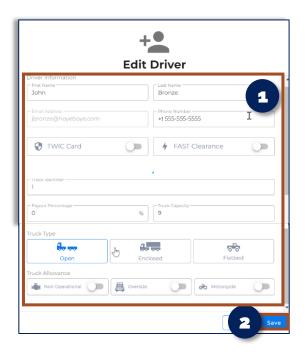

#### TO ADD A DRIVER

- 1. Click the Drivers Tab
- 2. Click Add Driver

The Add Driver pop up box will appear.

- 3. Enter the Driver information:
  - First Name
  - Last Name
  - Email Address
  - Phone
  - TWIC Card
    - Toggle left for no
    - Toggle right for yes
  - Truck Identifier
  - Payout Percentage
  - Truck Capacity
  - Truck Type
    - Open
    - Enclosed
    - Flatbed
  - Truck Allowance
    - Non-Operational (toggle)
    - Oversize (toggle)
    - □ Motorcycle (toggle)
- 4. Click **Save** to save your added driver