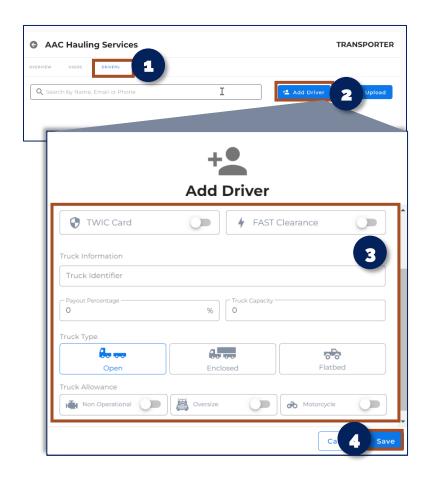

#### TO ADD A DRIVER

- 1. Click the Drivers Tab
- 2. Click Add Driver

The Add Driver pop up box will appear.

- 3. Enter the Driver information:
  - First Name
  - Last Name
  - Email Address
  - Phone
  - TWIC Card
    - Toggle left for no
    - Toggle right for yes
  - Truck Identifier
  - Payout Percentage
  - Truck Capacity
  - Truck Type
    - Open
    - Enclosed
    - Flatbed
  - Truck Allowance
    - Non-Operational (toggle)
    - Oversize (toggle)
    - □ Motorcycle (toggle)
- 4. Click **Save** to save your added driver